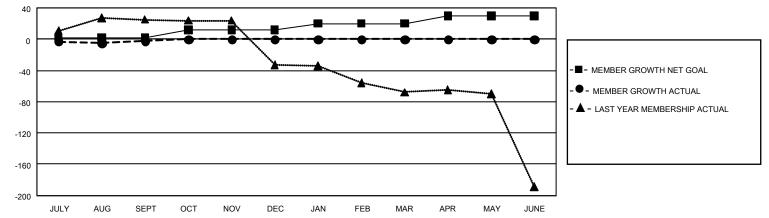

## GAT MONTHLY MEMBERSHIP PROGRESS REPORT

GMT Constitutional Area 2, Group A

REPORT DOES NOT INCLUDE CLUBS IN UNDISTRICTED AREAS.

| Clubs                 |               |           |               | Members               |                         |                         |                                                    |
|-----------------------|---------------|-----------|---------------|-----------------------|-------------------------|-------------------------|----------------------------------------------------|
| RESULTS FOR 2021-2022 |               |           |               | RESULTS FOR 2021-2022 |                         |                         |                                                    |
| QUARTER               | NEW CLUB GOAL | NEW CLUBS | DROPPED CLUBS | QUARTER               | IBER GROWTH NET<br>GOAL | MEMBER GROWTH<br>ACTUAL | DROPPED MEMBERS<br>ACTUAL (including<br>transfers) |
| JULY/AUG/SEPT         | · 0           | 0         | 1             | JULY/AUG/SEPT         | 2                       | 23                      | 17                                                 |
| OCT/NOV/DEC           | 3             | 0         | 0             | OCT/NOV/DEC           | 10                      | 0                       | 0                                                  |
| JAN/FEB/MAR           | 0             | 0         | 0             | JAN/FEB/MAR           | 8                       | 0                       | 0                                                  |
| APR/MAY/JUNE          | 3             | 0         | 0             | APR/MAY/JUNE          | 10                      | 0                       | 0                                                  |