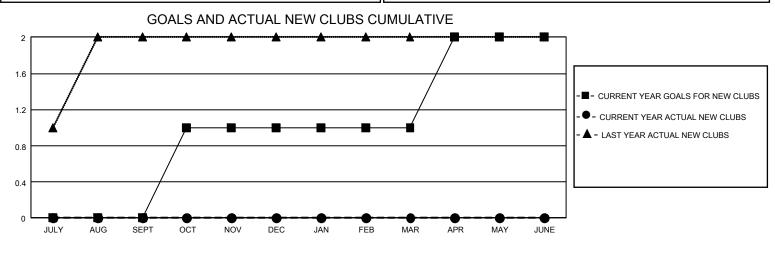

## GAT MONTHLY MEMBERSHIP PROGRESS REPORT

GMT Constitutional Area 2, Group A

REPORT DOES NOT INCLUDE CLUBS IN UNDISTRICTED AREAS.

| Clubs                 |               |           |               | Members               |                         |                         |                                                    |
|-----------------------|---------------|-----------|---------------|-----------------------|-------------------------|-------------------------|----------------------------------------------------|
| RESULTS FOR 2021-2022 |               |           |               | RESULTS FOR 2021-2022 |                         |                         |                                                    |
| QUARTER               | NEW CLUB GOAL | NEW CLUBS | DROPPED CLUBS | QUARTER               | IBER GROWTH NET<br>GOAL | MEMBER GROWTH<br>ACTUAL | DROPPED MEMBERS<br>ACTUAL (including<br>transfers) |
| JULY/AUG/SEPT         | · 0           | 0         | 1             | JULY/AUG/SEPT         | 2                       | 23                      | 17                                                 |
| OCT/NOV/DEC           | 3             | 0         | 0             | OCT/NOV/DEC           | 10                      | 0                       | 0                                                  |
| JAN/FEB/MAR           | 0             | 0         | 0             | JAN/FEB/MAR           | 8                       | 0                       | 0                                                  |
| APR/MAY/JUNE          | 3             | 0         | 0             | APR/MAY/JUNE          | 10                      | 0                       | 0                                                  |